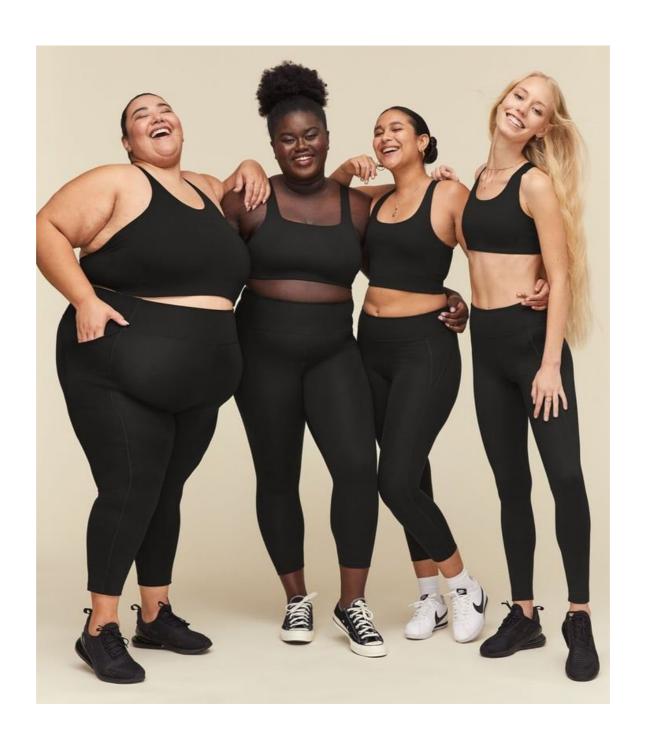

Types and colors of hair: curly, straight, wavy, short, long, medium length, shoulder length, blond, brown, black, red, gray.

Types and colors of eyes: almond, round, big, small, blue, green.

Body built: thin, heavy, fat, chubby, small size, medium size, large size.