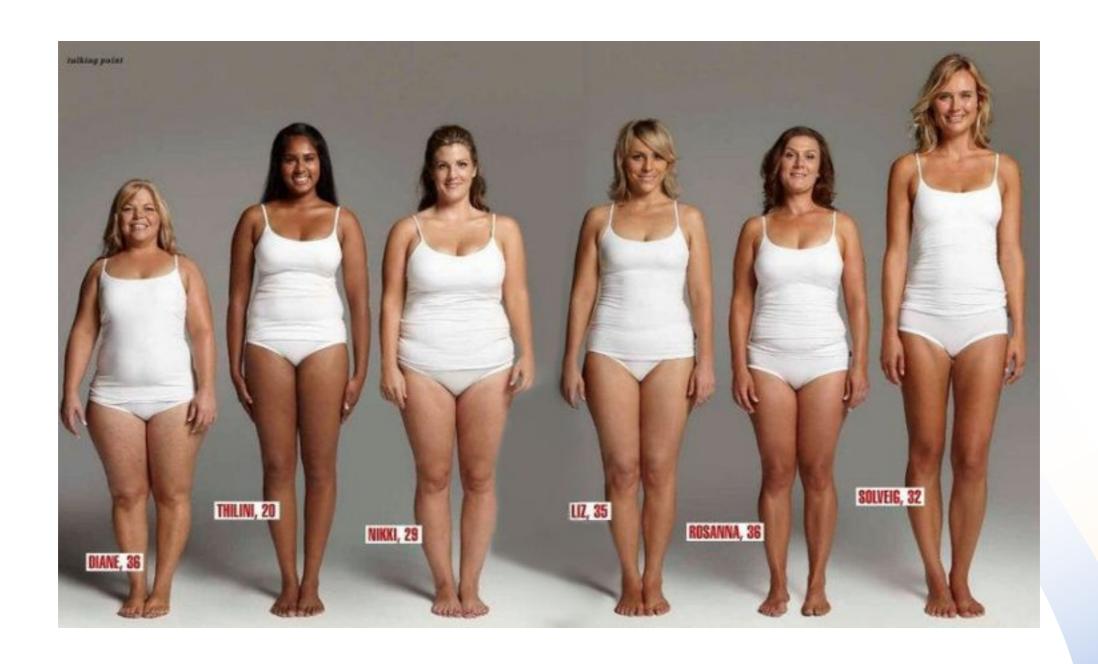

Height: Tall, short, medium tall.

Looks: for men, handsome. For ladies, beautiful, pretty. For both: attractive, good-looking.

ENGLISH II

Skin color: Fair/light/ for clear, white skin. Dark/ light/fair, for brown/black skin.