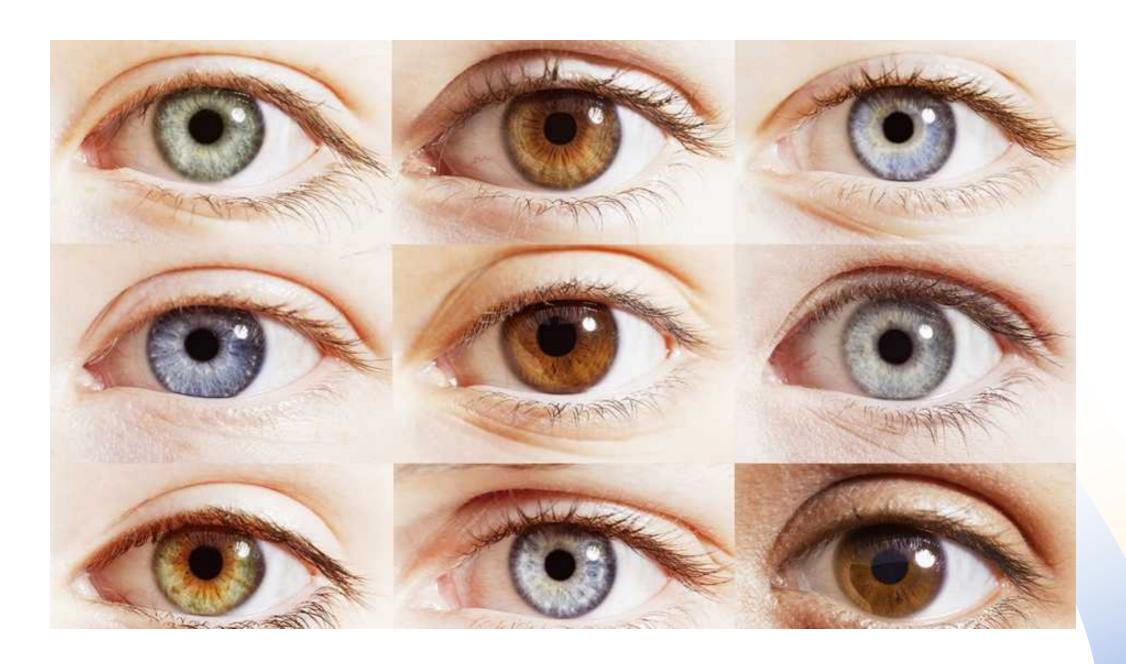

Types and colors of hair: curly, straight, wavy, short, long, medium length, shoulder length, blond, brown, black, red, gray.

Types and colors of eyes: almond, round, big, small, blue, green.

Body built: thin, heavy, fat, chubby, small size, medium size, large size.