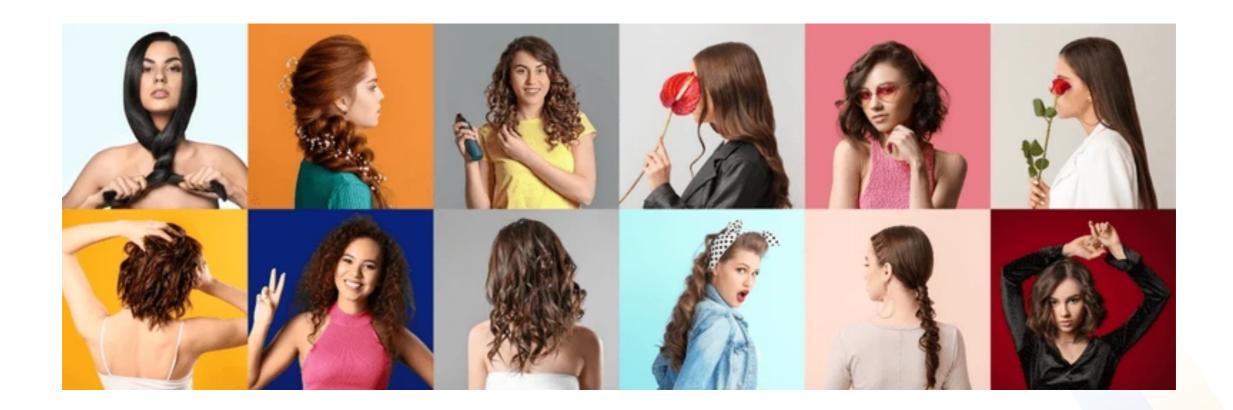

Types and colors of hair: curly, straight, wavy, short, long, medium length, shoulder length, blond, brown, black, red, gray.

Types and colors of eyes: almond, round, big, small, blue, green.

Body built: thin, heavy, fat, chubby, small size, medium size, large size.